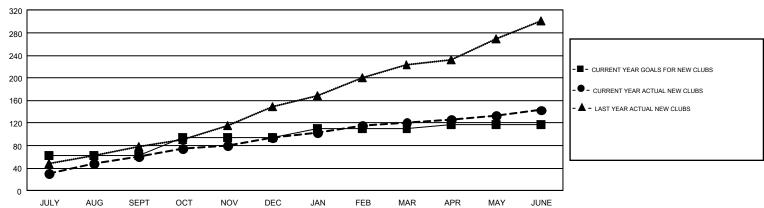

## GMT Constitutional Area 6, Group B

GMT: KHAGENDRA SITAULA

REPORT DOES NOT INCLUDE CLUBS IN UNDISTRICTED AREAS.

| Clubs         |               |             |               | Members               |                           |                         |                                              |  |
|---------------|---------------|-------------|---------------|-----------------------|---------------------------|-------------------------|----------------------------------------------|--|
|               | RESULTS FO    | R 2018-2019 |               | RESULTS FOR 2018-2019 |                           |                         |                                              |  |
| QUARTER       | NEW CLUB GOAL | NEW CLUBS   | DROPPED CLUBS | QUARTER               | MEMBER GROWTH NET<br>GOAL | MEMBER GROWTH<br>ACTUAL | DROPPED MEMBERS ACTUAL (including transfers) |  |
| JULY/AUG/SEPT | 62            | 60          | 10            | JULY/AUG/SEPT         | 3,431                     | 2,399                   | 1,344                                        |  |
| OCT/NOV/DEC   | 33            | 34          | 41            | OCT/NOV/DEC           | 1,843                     | 1,805                   | 2,908                                        |  |
| JAN/FEB/MAR   | 16            | 27          | 7             | JAN/FEB/MAR           | 804                       | 2,110                   | 848                                          |  |
| APR/MAY/JUNE  | 7             | 22          | 75            | APR/MAY/JUNE          | 64                        | 2,362                   | 5,239                                        |  |

## GOALS AND ACTUAL NEW CLUBS CUMULATIVE