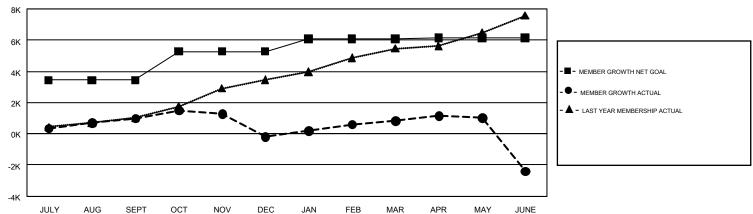

## GMT Constitutional Area 6, Group B

GMT: KHAGENDRA SITAULA

REPORT DOES NOT INCLUDE CLUBS IN UNDISTRICTED AREAS.

| Clubs         |               |             |               | Members               |                           |                         |                                              |  |
|---------------|---------------|-------------|---------------|-----------------------|---------------------------|-------------------------|----------------------------------------------|--|
|               | RESULTS FO    | R 2018-2019 |               | RESULTS FOR 2018-2019 |                           |                         |                                              |  |
| QUARTER       | NEW CLUB GOAL | NEW CLUBS   | DROPPED CLUBS | QUARTER               | MEMBER GROWTH NET<br>GOAL | MEMBER GROWTH<br>ACTUAL | DROPPED MEMBERS ACTUAL (including transfers) |  |
| JULY/AUG/SEPT | 62            | 60          | 10            | JULY/AUG/SEPT         | 3,431                     | 2,399                   | 1,344                                        |  |
| OCT/NOV/DEC   | 33            | 34          | 41            | OCT/NOV/DEC           | 1,843                     | 1,805                   | 2,908                                        |  |
| JAN/FEB/MAR   | 16            | 27          | 7             | JAN/FEB/MAR           | 804                       | 2,110                   | 848                                          |  |
| APR/MAY/JUNE  | 7             | 22          | 75            | APR/MAY/JUNE          | 64                        | 2,362                   | 5,239                                        |  |

## GOALS AND ACTUAL MEMBERS CUMULATIVE

| DDODDED CLUBC, 422                                         |        | 900 CLUBS OF 1,540 ADDED 1 OR | GENDER DISTRIBUTION             |                 |        |
|------------------------------------------------------------|--------|-------------------------------|---------------------------------|-----------------|--------|
| DROPPED CLUBS: 133                                         |        | MORE NEW MEMBERS              | MALE                            | 28,405 (74.77%) |        |
| DROPPED MEMBERS                                            |        |                               | FEMALE                          | 9,583 (25.23%)  |        |
| DECEASED                                                   | 48     | CLICK HERE FOR CUMULATIVE     | TOTAL FAMILY UNIT MEMBERS       |                 | 22,095 |
| CLUB CANCELLED         2,829           OTHER         7,461 |        | MEMBERSHIP DATA               | FAMILY MEMBERS PAYING HALF DUES |                 | 44.040 |
|                                                            |        |                               |                                 |                 | 14,310 |
| TOTAL                                                      | 10,338 |                               |                                 |                 |        |